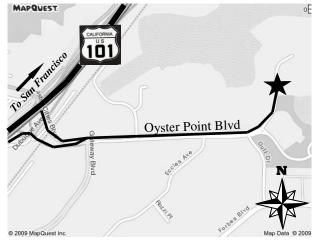

### From Highway 101 North:

Take Exit 425B toward Oyster Point Blvd.Turn Left on Dubuque Ave.Turn Right on Oyster Point Blvd.

#### From Highway 101 South:

-Take Exit 425B toward Oyster Point Blvd. East. -Follow ramp over Hwy 101 and merge onto Oyster Point Blvd.

#### -Continue on Oyster Point Blvd. -389 Oyster Point Blvd. is on your left.

-Gymtowne is in Suite 5, facing the water.

Phone #: (650) 589-3733 Phone #: (650) 589-3817

You have been invited to \_\_\_\_\_\_Birthday Party to be held at Gymtowne Gymnastics located at 389 Oyster Point Blvd, South San Francisco, CA, 94080